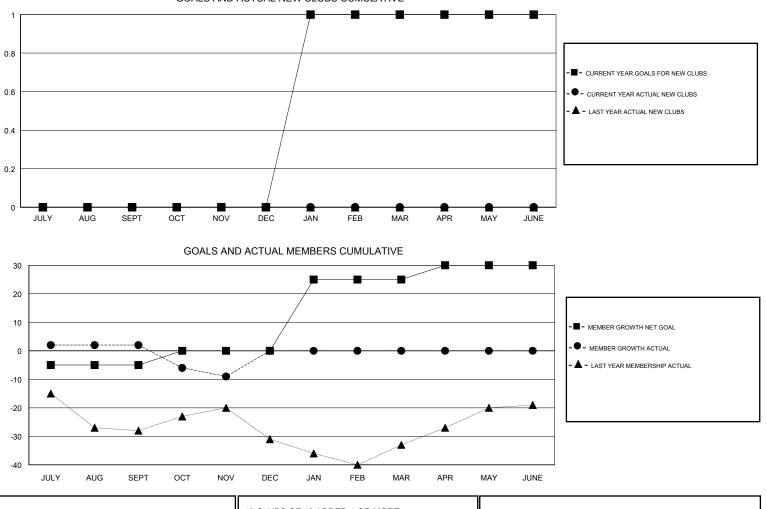

## LOCATION PENNSYLVANIA

GMT CA

|               | Club          | )S           |                    | Members<br>RESULTS FOR 2018-2019 |                           |                         |                                                    |  |
|---------------|---------------|--------------|--------------------|----------------------------------|---------------------------|-------------------------|----------------------------------------------------|--|
|               | RESULTS FOR   | R 2018-2019  |                    |                                  |                           |                         |                                                    |  |
| QUARTER       | NEW CLUB GOAL | NEW CLUBS    | DROPPED CLUBS      | QUARTER                          | MEMBER GROWTH NET<br>GOAL | MEMBER GROWTH<br>ACTUAL | DROPPED<br>MEMBERS ACTUAL<br>(including transfers) |  |
| JULY/AUG/SEPT | 0             | 0            | 0                  | JULY/AUG/SEPT                    | -5                        | 22                      | 19                                                 |  |
| OCT/NOV/DEC   | 0             | 0            | 0                  | OCT/NOV/DEC                      | 5                         | 16                      | 26                                                 |  |
| JAN/FEB/MAR   | 1             | 0            | 0                  | JAN/FEB/MAR                      | 25                        | 0                       | 0                                                  |  |
| APR/MAY/JUNE  | 0             | 0            | 0                  | APR/MAY/JUNE                     | 5                         | 0                       | 0                                                  |  |
| 1             | G             | OALS AND ACT | JAL NEW CLUBS CUMU |                                  |                           |                         |                                                    |  |